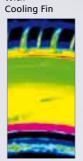

#### A. NEW SIDEWALL-REINFORCED RUBBER

Revolutionary heat-controlling technology guarantees run-flat durability while enhancing overall tyre performance.

NanoPro-Tech

Latest rubber compound reduces heat generation by half compared with previous generation RFT when driving on flat tyres.

#### **B. COOLING FIN**

the sidewall while driving, further reducing heat built up over the surface of the tyre.

## **5001** RFT

- Pure sports performance with maximum grip and precision response
- High speed stability and optimum road contact
- Superior traction and handling safety in wet weather

The cooling fin accelerates air circulation around