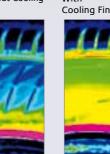

#### A. NEW SIDEWALL-REINFORCED RUBBER

Revolutionary heat-controlling technology guarantees run-flat durability while enhancing overall tyre performance.

NanoPro-Tech

Latest rubber compound reduces heat generation by half compared with previous generation RFT when driving on flat tyres.

#### **B. COOLING FIN**

the sidewall while driving, further reducing heat built up over the surface of the tyre.

## **5001** RFT

- Pure sports performance with maximum grip and precision response
- High speed stability and optimum road contact
- Superior traction and handling safety in wet weather

The cooling fin accelerates air circulation around