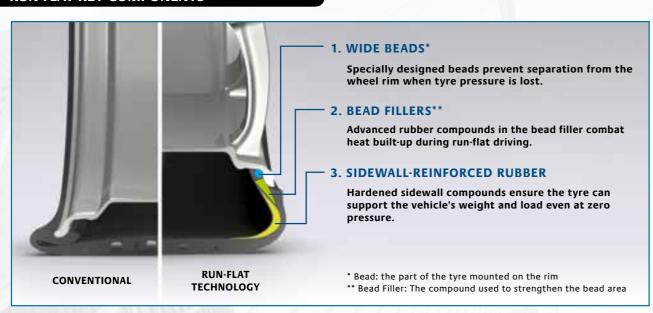

#### **RUN-FLAT KEY COMPONENTS**

#### A. NEW SIDEWALL-REINFORCED RUBBER

Revolutionary heat-controlling technology guarantees run-flat durability while enhancing overall tyre performance.

NanoPro-Tech

Latest rubber compound reduces heat generation by half compared with previous generation RFT when driving on flat tyres.

#### **B. COOLING FIN**

the sidewall while driving, further reducing heat built up over the surface of the tyre.