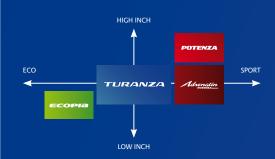

### **Features & Positioning**

RELAX AND ENJOY THE JOURNEY
WET - COMFORT - WEAR - FUEL CONSUMPTION

- High Silica top compound
- Wide groove pattern design
- Light weight construction
- NanoProtech™ technology