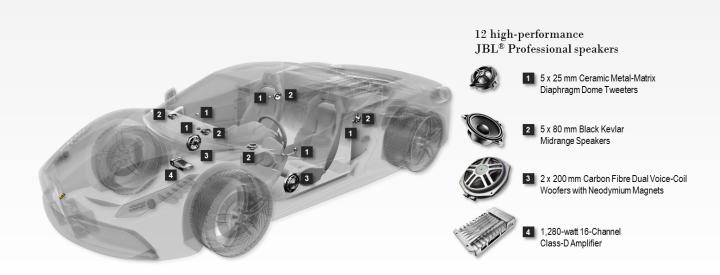

## JBL® high-performance sound for extreme driving thrills

JBL® Professional brings decades of in-concert and studio experience as well as excellence in sound to the close cooperation with Ferrari. The 12 carefully placed speakers in the new Ferrari 488 GTB combine high performance, advanced materials, and brilliant surround sound while they are driven by a powerful 1280-watt 16-channel Class-D amplifier and valorised by implementing HARMAN's unique QuantumLogic® Surround Sound technology.

- With QuantumLogic® Surround digital signal processing, individual voices and instruments, as well as embedded reverberant spatial information, are identified then re-authored into a precise multichannel soundstage. This enables an astounding 7.1 channel surround sound experience from any stereo audio source.
- The result is plain to hear: Together with the powerful 1280-watt 16-channel Class-D amplifier and HARMAN's unique QuantumLogic® Surround Sound technology, the twelve carefully placed speakers, with their clear highs, powerful basses and low-distortion midranges, deliver an unmistakable listening experience for passengers in all seating positions.
- A choice of two preset equalizer positions guarantees an exquisite sound top up or down.