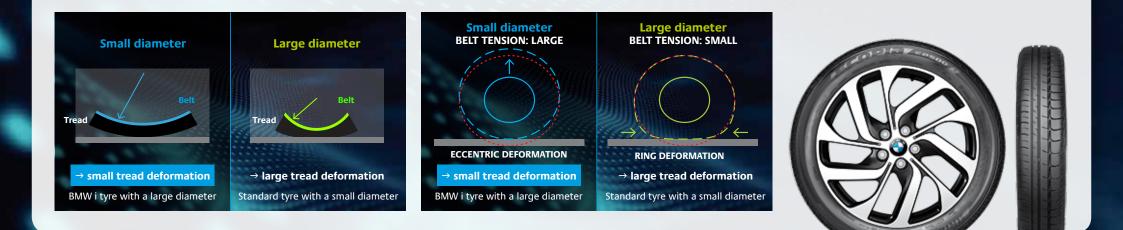

## ECOPIA EP500

The Ecopia EP500 is the first tyre with the 'ologic' technology: a tyre with a large diameter and narrow tread pattern, especially designed by Bridgestone for the new BMW i vehicles.

The **reduction of rolling resistance** is achieved essentially by minimising tread deformation with a larger diameter combining the effects of curvature and belt tension.

The **reduction of aerodynamic resistance** is achieved by making the tread pattern narrower, thus reducing the frontal surface area.