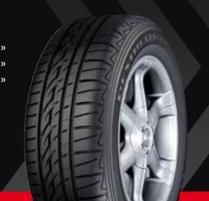

### » Modern, sporty appearance

Which here stands for sporty performance! The Destination HP's rugged tread ensures excellent traction and control when cornering.

Stiff'µ' shoulder blocks maximise grip and steering response.

#### » High stability in wet & dry conditions

Enjoy that real grippy feel, even on wet roads, thanks to the Destination HP's sports-oriented pattern.

The centre groove 3D tie bar improves block stiffness without hindering water flow, for better braking and handling.

The optimised groove distribution gets rid of water faster, gives you more control and boosts resistance to aquaplaning.