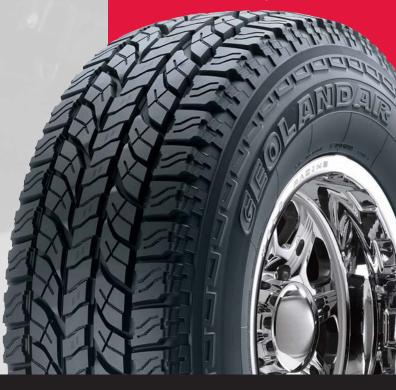

### ROUNDED-EDGE TREAD BLOCKS

Soften the contact between individual tread blocks and the ground to combat uneven tire wear and reduce noise.

### NEW COMPOUND TECHNOLOGY

Contributes to long, even wear through the integration of silica molecules.

### **DUAL INTERLOCKING PYRAMID SIPES**

Maintain tread block rigidity for improved tire wear and excellent all-weather traction.

## reducing tread squirm for enhanced on-road capabilities. LARGE TREAD BLOCKS

MULTI-STEPPED GROOVES

Mean more stability at highway speeds and enhanced handling with less noise.

Increase surface area of the tread to increase

traction in dirt or loose gravel while simultaneously

Fight off sidewall cuts and abrasions, and increase off-road bite.

### STAGGERED CENTER BLOCKS

Create more biting edges, which improve off-road performance.

### **FIVE PITCH VARIATION**

Helps reduce pattern noise by varying the size and shape of the tread blocks.

Construction may vary by size and/or speed rating.