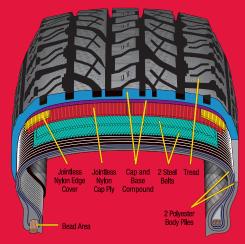

# NEW COMPOUND TECHNOLOGY

Contributes to long, even wear through the integration of silica molecules.

### **DUAL INTERLOCKING PYRAMID SIPES**

Maintain tread block rigidity for improved tire wear and excellent all-weather traction.





## reducing tread squirm for enhanced on-road capabilities. LARGE TREAD BLOCKS

MULTI-STEPPED GROOVES

Mean more stability at highway speeds and enhanced handling with less noise.

Increase surface area of the tread to increase

traction in dirt or loose gravel while simultaneously



Fight off sidewall cuts and abrasions, and increase off-road bite.

### STAGGERED CENTER BLOCKS

Create more biting edges, which improve off-road performance.

### **FIVE PITCH VARIATION**

Helps reduce pattern noise by varying the size and shape of the tread blocks.









Construction may vary by size and/or speed rating.

### **For Vehicles Mentioned Below and Many Others:**

**Chevy Avalanche Hummer H2** Jeep Cherokee **Chevy Silverado Dodge Dakota Nissan Frontier Dodge Ram Nissan Titan** Ford Expedition Nissan Xterra **Toyota 4 Runner** Ford Explorer **Ford F-Series Toyota Tacoma Ford Ranger Toyota Tundra** 

### **Yokohama's 30-day Performance Promise:**

 Test drive the Geolandar A/T-S for 30 days. If not completely satisfied, bring them back for a full refund. See dealer for complete details.



### **Assurance of Value:**

- 50,000-Mile Limited Treadwear Warranty on all sizes under 20" excluding load range E.
- 40,000-Mile Limited Treadwear Warranty on sizes 20" and above and load range E.