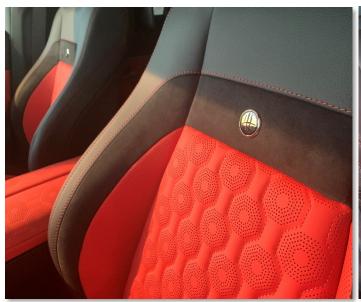

As with all models by HOFELE, the interior is a very special place to be....The HGLE Coupé seats and interior door surfaces are finished with a unique "HOFELE Sport Design" leather perforation and stitching pattern to the Pepper Red Nappa leather with contrasting Black leather and Alcantara.