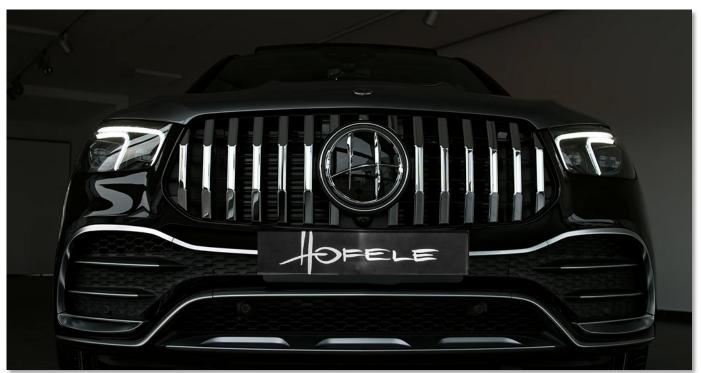

The GLE Coupé by HOFELE is instantly recognisable as a Bespoke vehicle. The exterior - it is the front grille and bumper that receive the most attention by HOFELE, the standard AMG grille is replaced by the strong styling of HOFELE's own design and the revised styling of the front bumper and the detailing around the air intakes. More design features can be seen at the rear, with the fitment of additional elegant chrome finishers. The bold exterior refinements are complimented by the HOFELE 22" Mythos wheels.