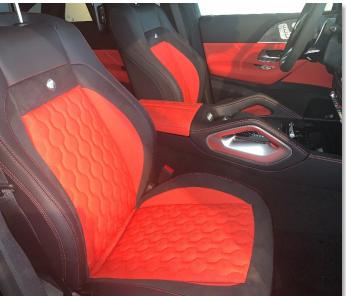

As with all models by HOFELE, the interior is a very special place to be....The HGLE Coupé seats and interior door surfaces are finished with a unique "HOFELE Sport Design" leather perforation and stitching pattern to the Pepper Red Nappa leather with contrasting Black leather and Alcantara.