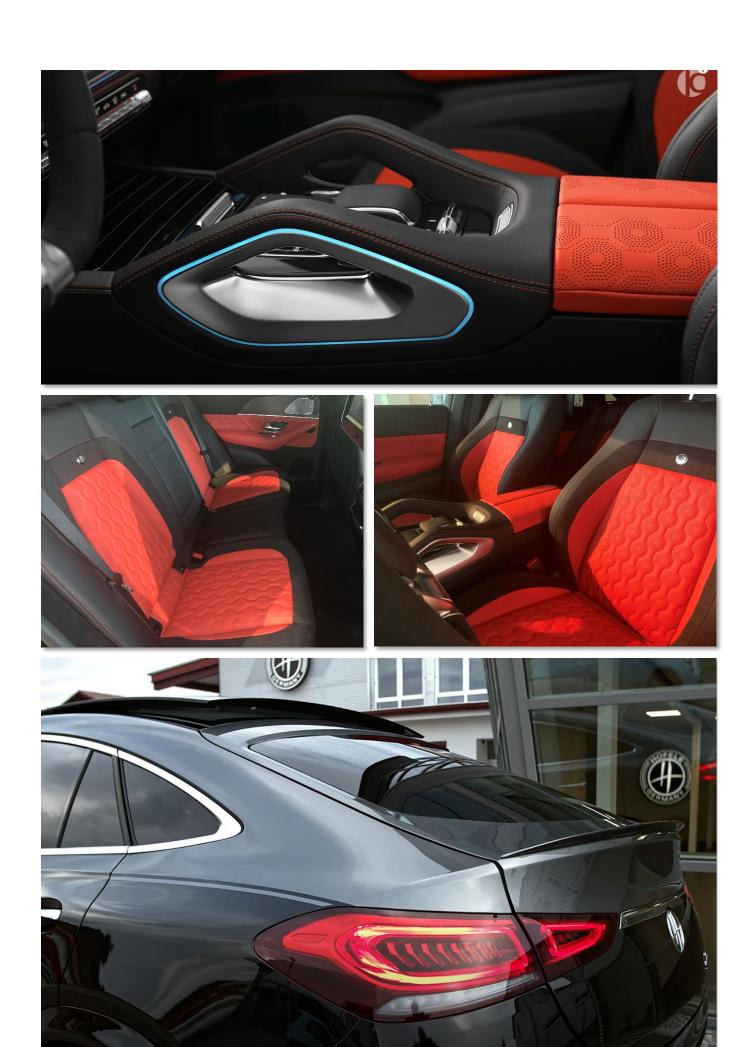

The GLE Coupé by HOFELE is instantly recognisable as a Bespoke vehicle. The exterior - it is the front grille and bumper that receive the most attention by HOFELE, the standard AMG grille is replaced by the strong styling of HOFELE's own design and the revised styling of the front bumper and the detailing around the air intakes. More design features can be seen at the rear, with the fitment of additional elegant chrome finishers. The bold exterior refinements are complimented by the HOFELE 22" Mythos wheels.

As with all models by HOFELE, the interior is a very special place to be....The HGLE Coupé seats and interior door surfaces are finished with a unique "HOFELE Sport Design" leather perforation and stitching pattern to the Pepper Red Nappa leather with contrasting Black leather and Alcantara.