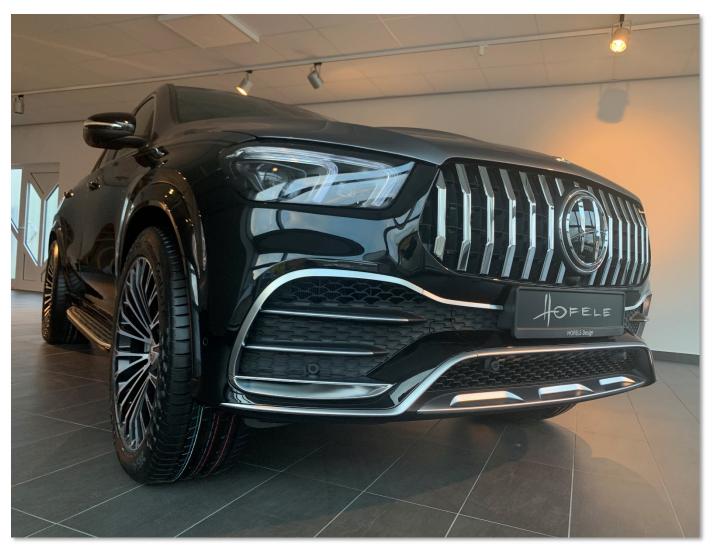

The GLE Coupé by HOFELE is instantly recognisable as a Bespoke vehicle. The exterior - it is the front grille and bumper that receive the most attention by HOFELE, the standard AMG grille is replaced by the strong styling of HOFELE's own design and the revised styling of the front bumper and the detailing around the air intakes. More design features can be seen at the rear, with the fitment of additional elegant chrome finishers. The bold exterior refinements are complimented by the HOFELE 22" Mythos wheels.