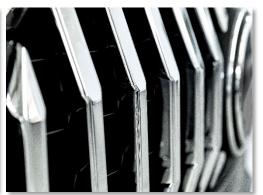

The GLE Coupé by HOFELE is instantly recognisable as a Bespoke vehicle. The exterior - it is the front grille and bumper that receive the most attention by HOFELE, the standard AMG grille is replaced by the strong styling of HOFELE's own design and the revised styling of the front bumper and the detailing around the air intakes. More design features can be seen at the rear, with the fitment of additional elegant chrome finishers. The bold exterior refinements are complimented by the HOFELE 22" Mythos wheels.