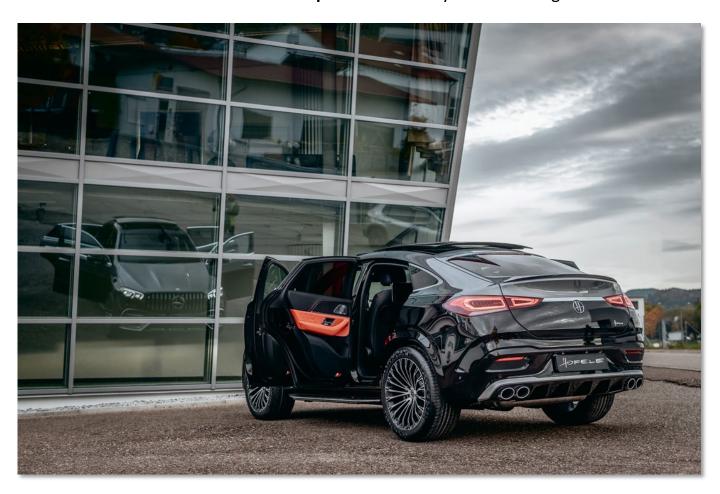

The GLE Coupé by HOFELE is instantly recognisable as a Bespoke vehicle. The exterior - it is the front grille and bumper that receive the most attention by HOFELE, the standard AMG grille is replaced by the strong styling of HOFELE's own design and the revised styling of the front bumper and the detailing around the air intakes. More design features can be seen at the rear, with the fitment of additional elegant chrome finishers. The bold exterior refinements are complimented by the HOFELE 22" Mythos wheels.

As with all models by HOFELE, the interior is a very special place to be....The HGLE Coupé seats and interior door surfaces are finished with a unique "HOFELE Sport Design" leather perforation and stitching pattern to the Pepper Red Nappa leather with contrasting Black leather and Alcantara.